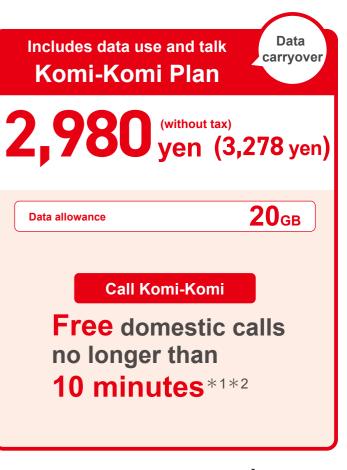

| Т | Toku-Toku Komi-Komi Mini-Mini<br>Plan Plan Increase the monthly data capacity > Additional Data Option II 550 yen/month                                                                                                                                                                                                                                                                                                                                                                                                                                                                                                                       |                            |        |  |  |
|---|-----------------------------------------------------------------------------------------------------------------------------------------------------------------------------------------------------------------------------------------------------------------------------------------------------------------------------------------------------------------------------------------------------------------------------------------------------------------------------------------------------------------------------------------------------------------------------------------------------------------------------------------------|----------------------------|--------|--|--|
|   | Toku-Toku Plan 15GB > 20GB                                                                                                                                                                                                                                                                                                                                                                                                                                                                                                                                                                                                                    | Komi-Komi Plan 20gB > 25gB | Mini-M |  |  |
|   | Take advantage of the free promotion to subscribe to Additional Data Option II free of charge for 7 months!                                                                                                                                                                                                                                                                                                                                                                                                                                                                                                                                   |                            |        |  |  |
|   | <b>Enrollment period</b> Thursday, December 1, 2022 – TBD (The closing date will be announced in advance.) (Special Offer) Additional Data Option II can be used free of charge for 7 months starting from the first month of subscription. (Requirement) Custom<br>% The free promotion for Additional Data Option II (the "Promotion") will automatically apply to those who meet the requirement. % If you cancel Additional Data Option II, the Promotion will be effective through the month of cancellation. % Once this promotion be charged if you request cancellation of the option by the end of the final month of the Promotion. |                            |        |  |  |

[Home Set Discount] \*1: Subscription to Internet service, etc. at the target home is required. Subscription example) For au HIKARI Home Zutto Giga-Toku Plan (contract term: three years), a basic fee of 5,610 yen/month plus an option fee of 550 yen/month separately apply. A contract cancellation fee of 4,730 yen may apply upon cancellation of the Internet service, depending on the length of your contract. Application required <a href="https://www.can.sign.up">www.can.sign.up</a> if the person(s) who signed up for ① and ② has the same surname and the same postal address. \*\* A total of 10 UQ mobile/au lines per eligible service contract. <au electricity > Application required. < Requirement > ●You or your household member subscribes to au/UQ mobile. ○Subscribe to an electricity contract at the address where au electricity will be used. \*Excludes some remote islands. If you live in a residential complex with a collectricity service, or in an all-electricity service, or in an all-electricity service, or in an all-electricity service building-wide electricity service. registered payment method must be an au PAY Card at the end of the month. %If you use lump-sum or KDDI consolidated billing, the billing group's payment method is used to determine the payment method. **[Toku-Toku Plan/Komi-Komi Plan]** %The data allowance is consumed in the following order: carried over data, the monthly data allowance (including the additional data allowance) and data purchased separately. The maximum carryover is limited to the remaining basic data allowance from the previous month, which is available until the end of the current month. If you switch among 5G fee plans from UQ mobile in the middle of a month, the larger of the old and new allowances applies for that month. It plan, the data allowances from UQ mobile and switch to this plan, the data allowances from the 4G LTE fee plan (carryover/monthly data allowance/data allowance/data allowance of this plan even if you switch to it in the middle of a month. \*Signing up for this plan may terminate various discounts that are currently being applied. \*\* Saving mode cannot be used with the Toku-Toku Plan or the Komi-Komi Plan. [Common points of note] \*\* It may not be possible to use these promotions. \*\* Fees separately apply such as for usage, universal service, and call relay service. \*\* The information on this flyer is current as of April 2024.

## KDDI Corporation/Okinawa Cellular Telephone Company

%All amounts shown are monthly fees for one person. Tax is included unless otherwise noted

[For Toku-Toku, Komi-Komi and Mini-Mini Plans] % Charges for some calls, including those to satellite phones, may be subject to different charges. For details, please visit the UQ website. In addition, the specified call charge applies to phone numbers billed under other providers' plans. [Domestic SMS] An SMS communication fee of 3.3 yen/message (Up to 70 characters) applies separately. %Some models allow up to 670 double-byte characters to be sent at one time. Please note that you will be charged for 2 messages for up to 134 characters, and a separate charge of one message will apply for each additional 67 characters.