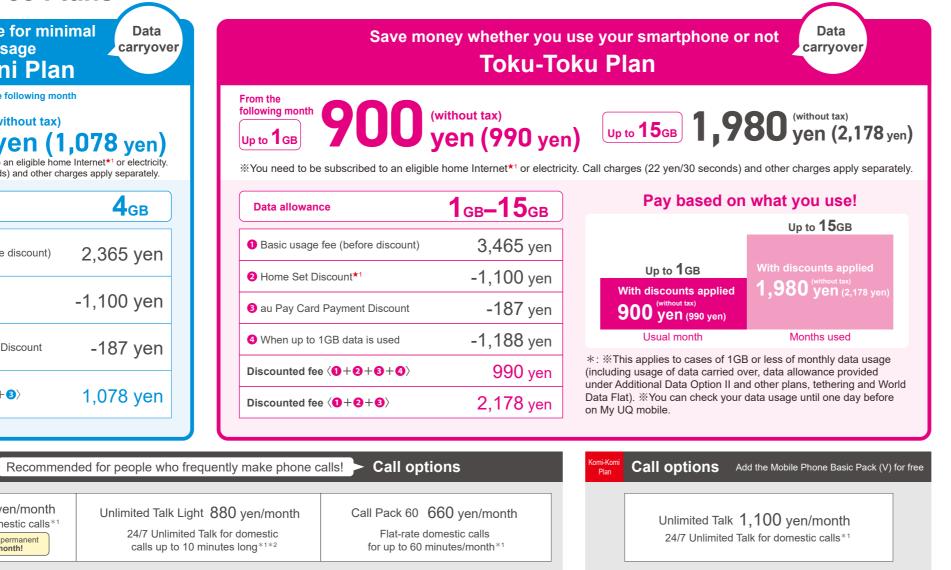

| Т | Toku-Toku Komi-Komi Mini-Mini<br>Plan Plan Increase the monthly data capacity > Additional Data Option II 550 yen/month                                                                                                                                                                                                                                                                                                                                                                                                                                                                                                                       |                            |        |  |  |
|---|-----------------------------------------------------------------------------------------------------------------------------------------------------------------------------------------------------------------------------------------------------------------------------------------------------------------------------------------------------------------------------------------------------------------------------------------------------------------------------------------------------------------------------------------------------------------------------------------------------------------------------------------------|----------------------------|--------|--|--|
|   | Toku-Toku Plan 15GB > 20GB                                                                                                                                                                                                                                                                                                                                                                                                                                                                                                                                                                                                                    | Komi-Komi Plan 20gB > 25gB | Mini-M |  |  |
|   | Take advantage of the free promotion to subscribe to Additional Data Option II free of charge for 7 months!                                                                                                                                                                                                                                                                                                                                                                                                                                                                                                                                   |                            |        |  |  |
|   | <b>Enrollment period</b> Thursday, December 1, 2022 – TBD (The closing date will be announced in advance.) (Special Offer) Additional Data Option II can be used free of charge for 7 months starting from the first month of subscription. (Requirement) Custom<br>% The free promotion for Additional Data Option II (the "Promotion") will automatically apply to those who meet the requirement. % If you cancel Additional Data Option II, the Promotion will be effective through the month of cancellation. % Once this promotion be charged if you request cancellation of the option by the end of the final month of the Promotion. |                            |        |  |  |

(Eligible fee plans) Toku-Toku Plan, Komi-Komi Plan, Mini-Mini Plan

\*The additional data allowance will automatically be granted on the first day of the month. \*The unused portion of the additional data granted under this option (including cases of cancellation of UQ mobile), the option fee will apply through the month that you request cancellation. The option fee will be applied in full and will not be prorated. % If you cancel this option when changing device models, the option fee will be prorated until the date of change.

[Home Set Discount] \*1: Subscription to Internet service, etc. at the target home is required. Subscription example) For au HIKARI Home Zutto Giga-Toku Plan (contract term: three years), a basic fee of 5,610 yen/month plus an option fee of 550 yen/month separately apply. A contract cancellation fee of 4,730 yen may apply upon cancellation of the Internet service, depending on the length of your contract. Application required <a href="https://www.can.sign.up">www.can.sign.up</a> if the person(s) who signed up for ① and ② has the same surname and the same postal address. \*\* A total of 10 UQ mobile/au lines per eligible service contract. <au electricity > Application required. < Requirement > ●You or your household member subscribes to au/UQ mobile. ○Subscribe to an electricity contract at the address where au electricity will be used. \*Excludes some remote islands. If you live in a residential complex with a collectricity service, or in an all-electricity service, or in an all-electricity service, or in an all-electricity service building-wide electricity service. registered payment method must be an au PAY Card at the end of the month. %If you use lump-sum or KDDI consolidated billing, the billing group's payment method is used to determine the payment method. **[Toku-Toku Plan/Komi-Komi Plan]** %The data allowance is consumed in the following order: carried over data, the monthly data allowance (including the additional data allowance) and data purchased separately. The maximum carryover is limited to the remaining basic data allowance from the previous month, which is available until the end of the current month. If you switch among 5G fee plans from UQ mobile in the middle of a month, the larger of the old and new allowances applies for that month. It plan, the data allowances from UQ mobile and switch to this plan, the data allowances from the 4G LTE fee plan (carryover/monthly data allowance/data allowance/data allowance of this plan even if you switch to it in the middle of a month. \*Signing up for this plan may terminate various discounts that are currently being applied. \*\* Saving mode cannot be used with the Toku-Toku Plan or the Komi-Komi Plan. [Common points of note] \*\* It may not be possible to use these promotions. \*\* Fees separately apply such as for usage, universal service, and call relay service. \*\* The information on this flyer is current as of April 2024.

## KDDI Corporation/Okinawa Cellular Telephone Company

%All amounts shown are monthly fees for one person. Tax is included unless otherwise noted

[For Toku-Toku, Komi-Komi and Mini-Mini Plans] % Charges for some calls, including those to satellite phones, may be subject to different charges. For details, please visit the UQ website. In addition, the specified call charge applies to phone numbers billed under other providers' plans. [Domestic SMS] An SMS communication fee of 3.3 yen/message (Up to 70 characters) applies separately. %Some models allow up to 670 double-byte characters to be sent at one time. Please note that you will be charged for 2 messages for up to 134 characters, and a separate charge of one message will apply for each additional 67 characters.